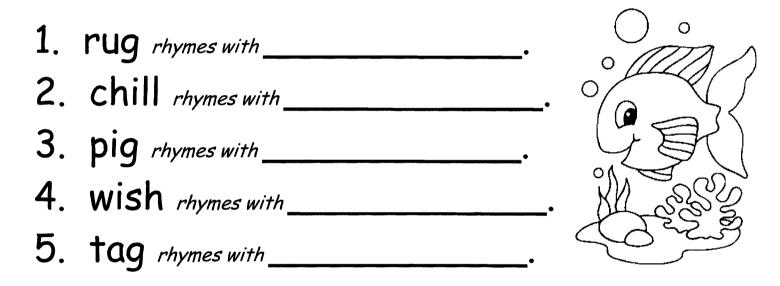

/

Monday: Trace

| hill, |  |
|-------|--|
| NUC   |  |
|       |  |
| P:L   |  |
| hit   |  |
|       |  |
|       |  |
| step  |  |
|       |  |

**Thursday**: Write the **spelling word** that rhymes with each word below. Remember, rhyming words have the same <u>ending</u> sounds. Write in cursive!