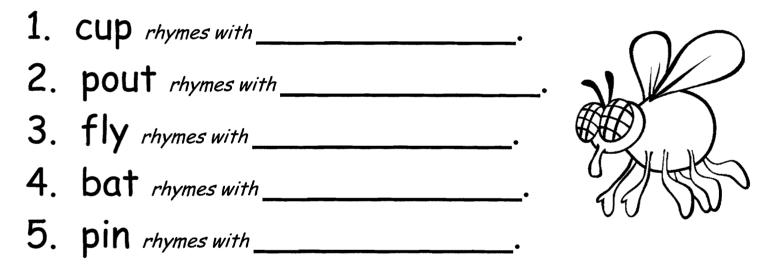

.

Monday: Trace

| over | <br> |
|------|------|
|      |      |
| at   |      |
| 1    |      |
| Of   | <br> |

Thursday: Write the spelling word that rhymes with each word below. Remember, rhyming words have the same <u>ending</u> sounds. Write in cursive!